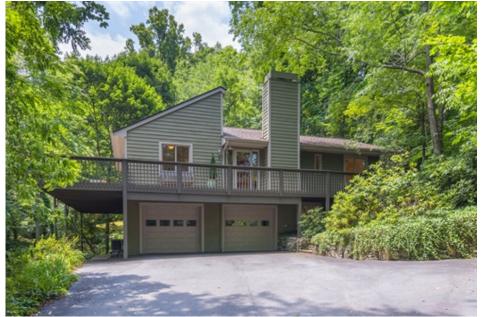

## Private Location One-Half Block from Beaver Lake

\$ 525,000

## 4 Lakeshore Lane, Asheville, NC 28804

» Beds: 3 | Baths: 3 Full

» MLS #: 3636557

» Single Family | 1,619 ft<sup>2</sup> | Lot: 13,939 ft<sup>2</sup>

» Renovated Contemporary

» Vaulted Ceilings

» More Info: 4LakeshoreLane.com

Warrene Williams (828) 301-8072 (cell) warrene@preferredprop.com http://www.PreferredProp.com

Preferred Properties Of Asheville 39 Woodfin Street Asheville, NC 28801 (828) 258-2953

Great renovated contemporary in fantastic private location only one-half block from Beaver Lake. Vaulted ceilings in living, dining and master. New roof, fenced yard, end of cul-de-sac privacy. Stone fireplace in I/r with gas logs. Loaded with natural light from skylights and patio doors off living/dining. Modern kitchen with s/s appliances and granite counter-tops. Spacious and private wrap around deck overlooking very private, woodsy lot. All bedrooms have en-suite bathrooms.